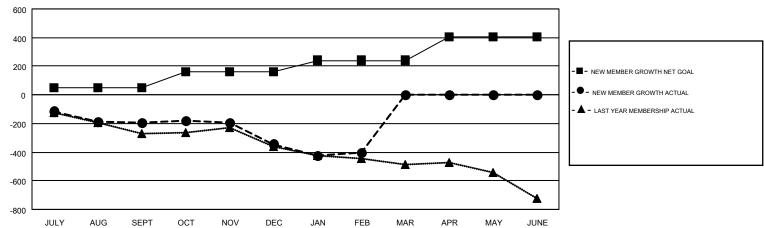

## GMT MONTHLY MEMBERSHIP PROGRESS REPORT

Multiple District 14

LNSI IIF FROGRESS REFORT

**LOCATION: PENNSYLVANIA** 

Results as of: 2/28/2017

GMT: CINDY GREGG

GMT CA 1

| Clubs                 |               |           |               | Members               |                                                                |                                                              |                                                    |  |
|-----------------------|---------------|-----------|---------------|-----------------------|----------------------------------------------------------------|--------------------------------------------------------------|----------------------------------------------------|--|
| RESULTS FOR 2016-2017 |               |           |               | RESULTS FOR 2016-2017 |                                                                |                                                              |                                                    |  |
| QUARTER               | NEW CLUB GOAL | NEW CLUBS | DROPPED CLUBS | QUARTER               | NEW MEMBER GROWTH<br>NET GOAL (not reinstated<br>or transfers) | NEW MEMBER<br>GROWTH ACTUAL (not<br>reinstated or transfers) | DROPPED<br>MEMBERS ACTUAL<br>(including transfers) |  |
| JULY/AUG/SEPT         | 3             | 0         | 3             | JULY/AUG/SEPT         | 48                                                             | 283                                                          | 478                                                |  |
| OCT/NOV/DEC           | 4             | 2         | 2             | OCT/NOV/DEC           | 113                                                            | 365                                                          | 514                                                |  |
| JAN/FEB/MAR           | 5             | 1         | 3             | JAN/FEB/MAR           | 80                                                             | 268                                                          | 327                                                |  |
| APR/MAY/JUNE          | 8             | 0         | 0             | APR/MAY/JUNE          | 162                                                            | 0                                                            | 0                                                  |  |