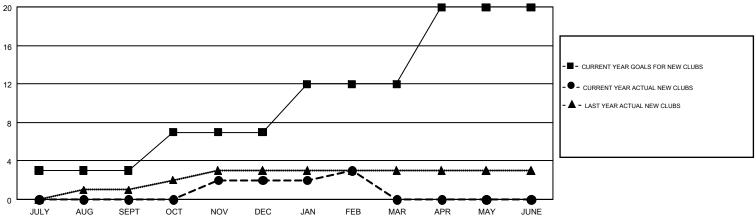

## GMT MONTHLY MEMBERSHIP PROGRESS REPORT

Multiple District 14

LNSI IIF FROGRESS REFORT

**LOCATION: PENNSYLVANIA** 

Results as of: 2/28/2017

GMT: CINDY GREGG

GMT CA 1

| Clubs                 |               |           |               | Members               |                                                                |                                                              |                                                    |  |
|-----------------------|---------------|-----------|---------------|-----------------------|----------------------------------------------------------------|--------------------------------------------------------------|----------------------------------------------------|--|
| RESULTS FOR 2016-2017 |               |           |               | RESULTS FOR 2016-2017 |                                                                |                                                              |                                                    |  |
| QUARTER               | NEW CLUB GOAL | NEW CLUBS | DROPPED CLUBS | QUARTER               | NEW MEMBER GROWTH<br>NET GOAL (not reinstated<br>or transfers) | NEW MEMBER<br>GROWTH ACTUAL (not<br>reinstated or transfers) | DROPPED<br>MEMBERS ACTUAL<br>(including transfers) |  |
| JULY/AUG/SEPT         | 3             | 0         | 3             | JULY/AUG/SEPT         | 48                                                             | 283                                                          | 478                                                |  |
| OCT/NOV/DEC           | 4             | 2         | 2             | OCT/NOV/DEC           | 113                                                            | 365                                                          | 514                                                |  |
| JAN/FEB/MAR           | 5             | 1         | 3             | JAN/FEB/MAR           | 80                                                             | 268                                                          | 327                                                |  |
| APR/MAY/JUNE          | 8             | 0         | 0             | APR/MAY/JUNE          | 162                                                            | 0                                                            | 0                                                  |  |